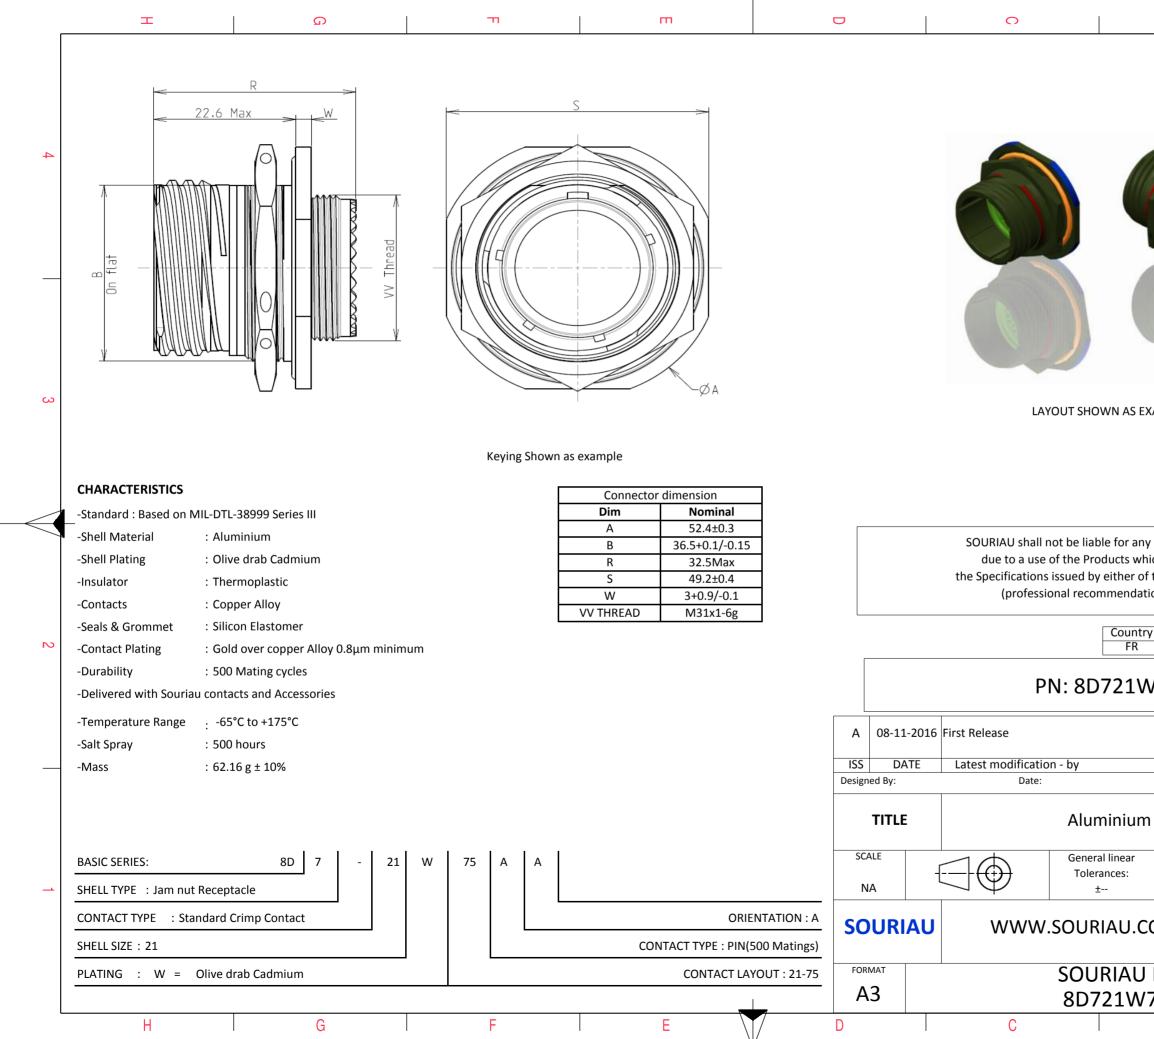

| σ                                                                                                                       |                                              | A        |        |          |
|-------------------------------------------------------------------------------------------------------------------------|----------------------------------------------|----------|--------|----------|
|                                                                                                                         |                                              |          |        |          |
|                                                                                                                         |                                              |          |        |          |
|                                                                                                                         |                                              |          |        |          |
|                                                                                                                         |                                              |          |        | 4        |
| 1100                                                                                                                    | S.                                           |          |        |          |
|                                                                                                                         | 7                                            |          |        |          |
|                                                                                                                         |                                              |          |        |          |
|                                                                                                                         |                                              |          |        |          |
|                                                                                                                         |                                              |          |        |          |
| and the second                                                                                                          |                                              |          |        |          |
| S EXAMPLE                                                                                                               | ΞΥΔΜΡΙΕ                                      |          |        |          |
|                                                                                                                         |                                              |          |        |          |
|                                                                                                                         |                                              |          |        |          |
|                                                                                                                         |                                              |          |        |          |
| any non-conformi                                                                                                        | ty or damage                                 |          |        |          |
| which does not comply with<br>or of the Parties or by a third party                                                     |                                              |          |        |          |
| idation, technical n                                                                                                    | otice.)                                      |          |        |          |
| untry Jurisc                                                                                                            | ry Jurisdiction & Control List<br>Not Listed |          |        |          |
| 1W75AA                                                                                                                  |                                              |          |        | 2        |
|                                                                                                                         |                                              |          |        |          |
|                                                                                                                         |                                              |          |        |          |
|                                                                                                                         | CUSTOMER                                     | RDRAWING | MOD N° | <u> </u> |
| um Receptac                                                                                                             | le 8D serie                                  | es       |        |          |
|                                                                                                                         |                                              |          |        |          |
| ar<br>:                                                                                                                 | NPRDS / PROJECT<br>859                       |          |        |          |
| J.COM<br>This document is the property of<br>SOURIAU<br>it must not be reproduced or<br>communicated without permission |                                              |          |        |          |
|                                                                                                                         |                                              |          |        |          |
| U DRG N°                                                                                                                | 1                                            |          | SHEET  |          |
| W75AA-C                                                                                                                 |                                              |          | 1/2    | J        |
|                                                                                                                         |                                              | А        |        |          |