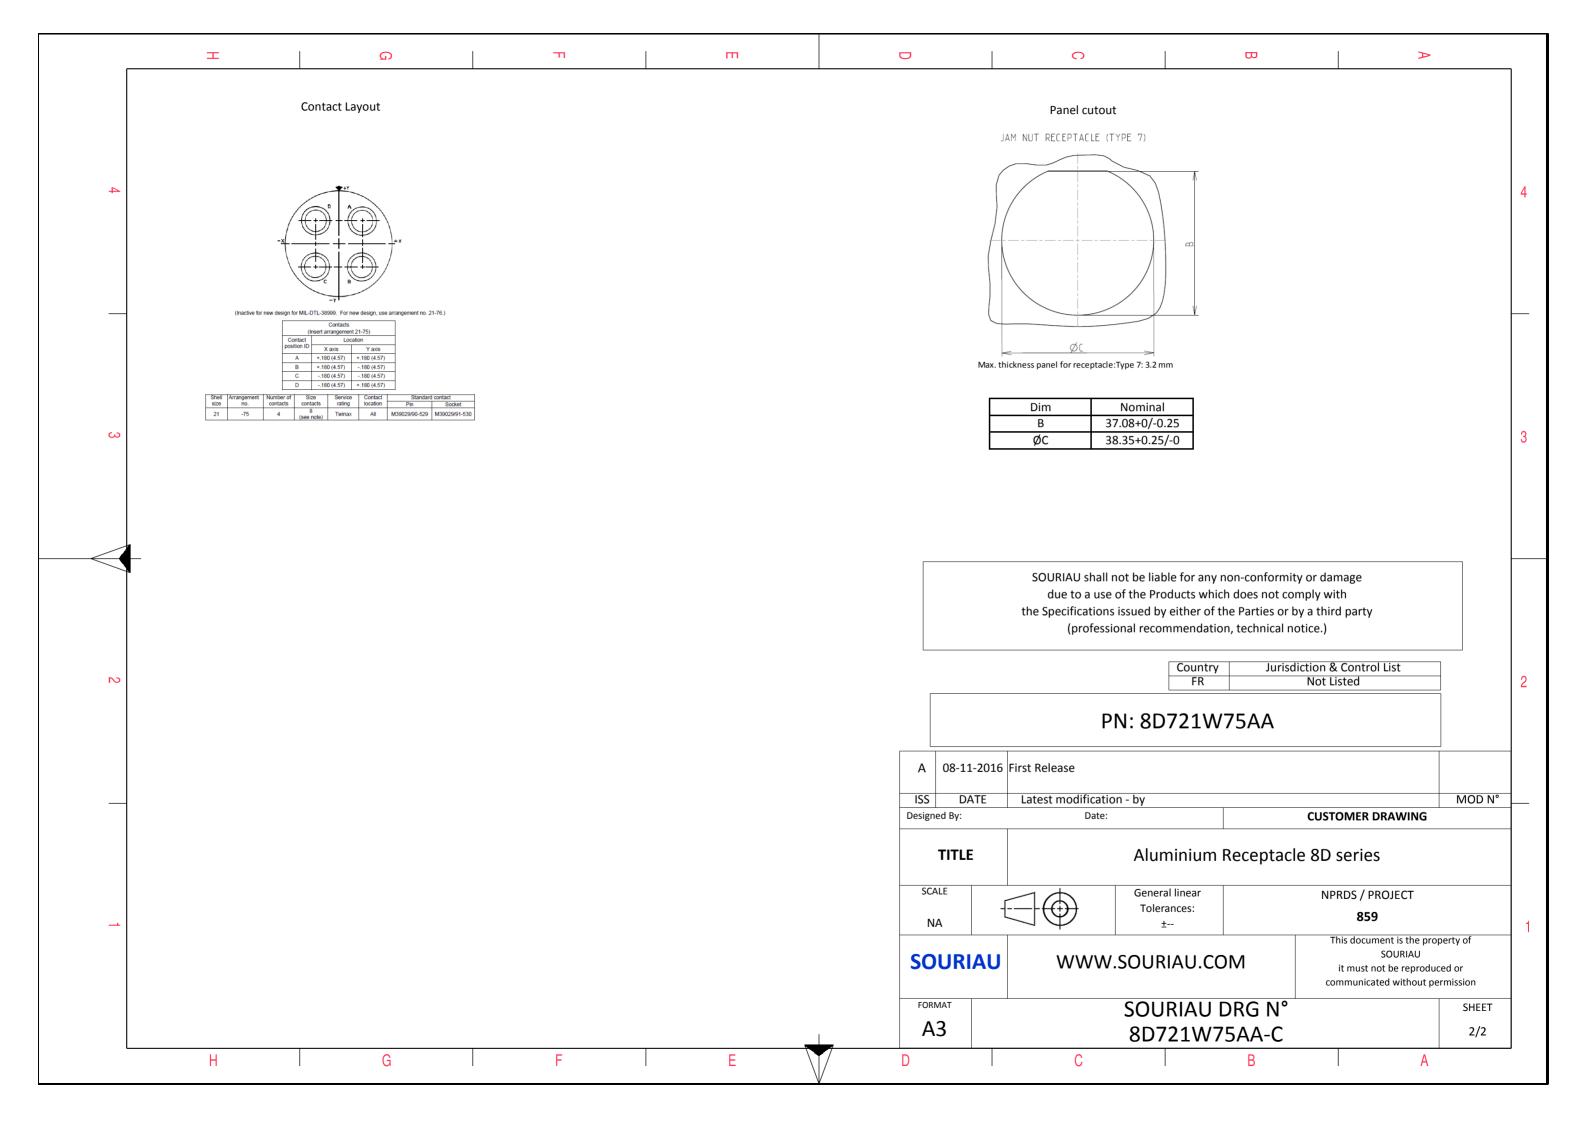

| σ                                                                                                                       |                                              | A        |        |          |
|-------------------------------------------------------------------------------------------------------------------------|----------------------------------------------|----------|--------|----------|
|                                                                                                                         |                                              |          |        |          |
|                                                                                                                         |                                              |          |        |          |
|                                                                                                                         |                                              |          |        |          |
|                                                                                                                         |                                              |          |        | 4        |
| 1100                                                                                                                    | S.                                           |          |        |          |
|                                                                                                                         | 7                                            |          |        |          |
|                                                                                                                         |                                              |          |        |          |
|                                                                                                                         |                                              |          |        |          |
|                                                                                                                         |                                              |          |        |          |
| and the second                                                                                                          |                                              |          |        |          |
| S EXAMPLE                                                                                                               | ΞΥΔΜΡΙΕ                                      |          |        |          |
|                                                                                                                         |                                              |          |        |          |
|                                                                                                                         |                                              |          |        |          |
|                                                                                                                         |                                              |          |        |          |
| any non-conformi                                                                                                        | ty or damage                                 |          |        |          |
| which does not comply with<br>or of the Parties or by a third party                                                     |                                              |          |        |          |
| idation, technical n                                                                                                    | otice.)                                      |          |        |          |
| untry Jurisc                                                                                                            | ry Jurisdiction & Control List<br>Not Listed |          |        |          |
| 1W75AA                                                                                                                  |                                              |          |        | 2        |
|                                                                                                                         |                                              |          |        |          |
|                                                                                                                         |                                              |          |        |          |
|                                                                                                                         | CUSTOMER                                     | RDRAWING | MOD N° | <u> </u> |
| um Receptac                                                                                                             | le 8D serie                                  | es       |        |          |
|                                                                                                                         |                                              |          |        |          |
| ar<br>:                                                                                                                 | NPRDS / PROJECT<br>859                       |          |        |          |
| J.COM<br>This document is the property of<br>SOURIAU<br>it must not be reproduced or<br>communicated without permission |                                              |          |        |          |
|                                                                                                                         |                                              |          |        |          |
| U DRG N°                                                                                                                | 1                                            |          | SHEET  |          |
| W75AA-C                                                                                                                 |                                              |          | 1/2    | J        |
|                                                                                                                         |                                              | А        |        |          |