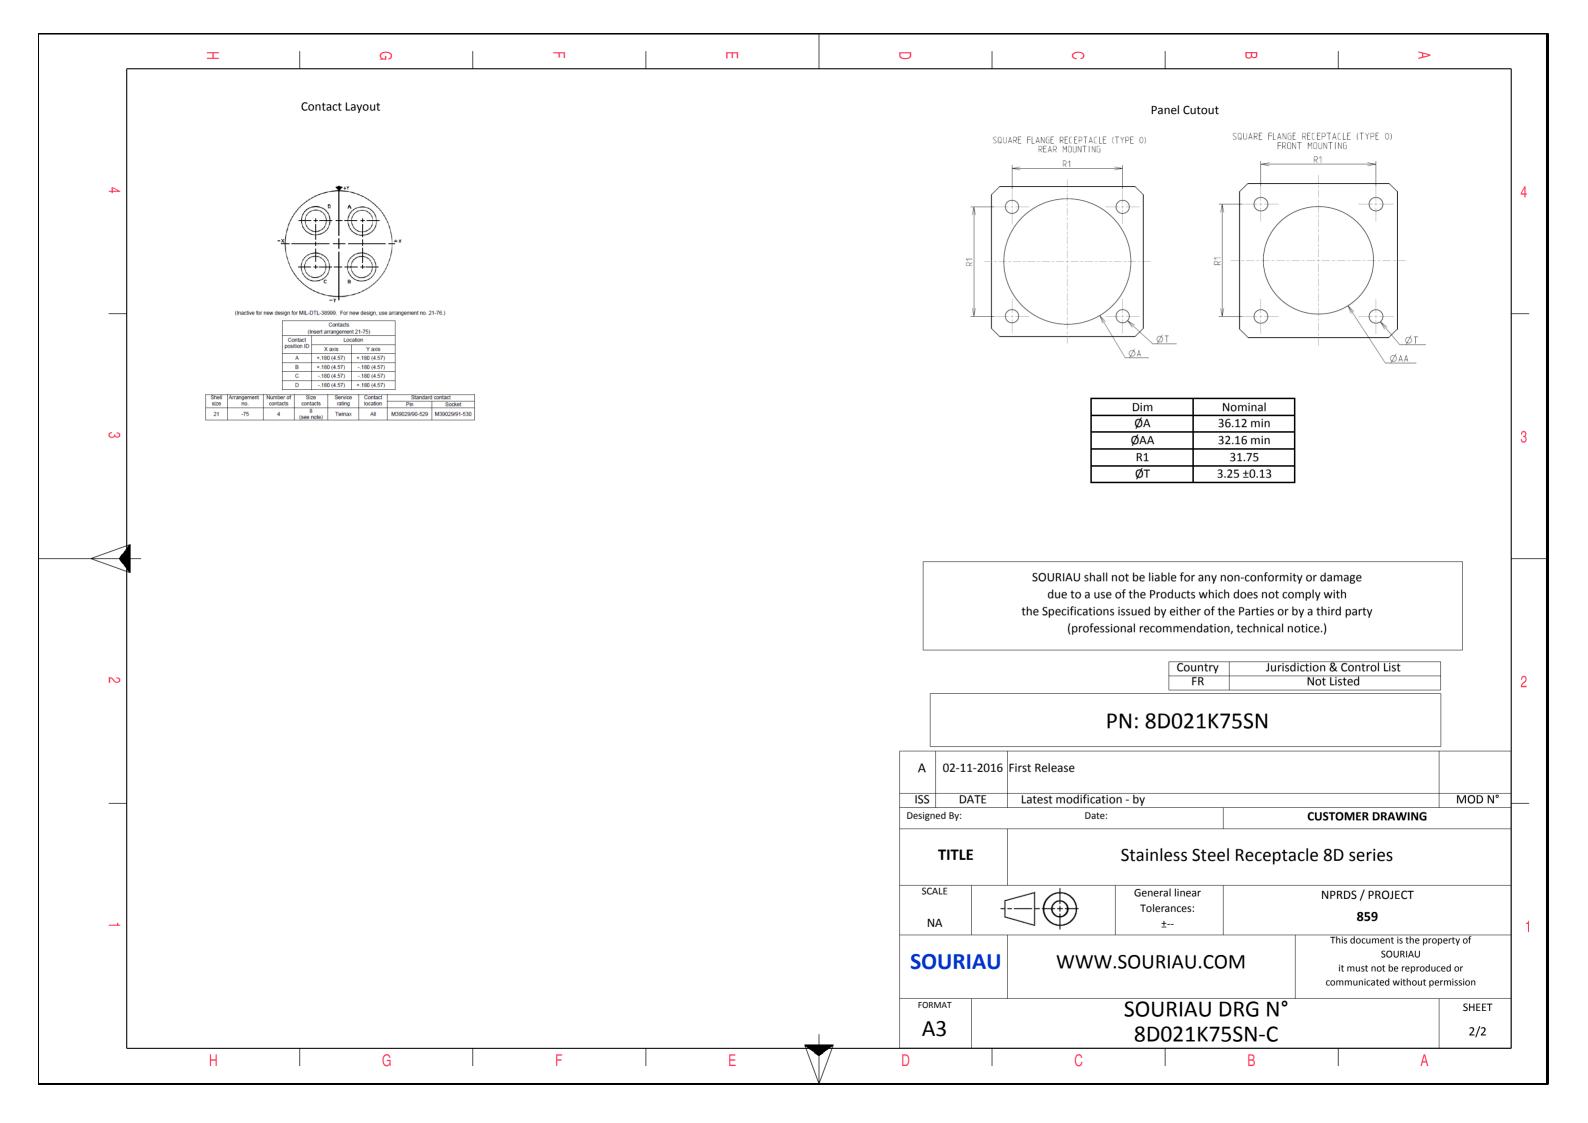

## CHARACTERISTICS

-Mass

ω

-Standard : Based on MIL-DTL-38999 Series III

|   | -Shell Material                                  | : Stainless Steel                      |  |  |  |  |
|---|--------------------------------------------------|----------------------------------------|--|--|--|--|
|   | -Shell Plating                                   | : Passivated                           |  |  |  |  |
| N | -Insulator                                       | : Thermoplastic                        |  |  |  |  |
|   | -Contacts                                        | : Copper Alloy                         |  |  |  |  |
|   | -Seals & Grommet                                 | : Silicon Elastomer                    |  |  |  |  |
|   | -Contact Plating                                 | : Gold over copper Alloy 0.8µm minimum |  |  |  |  |
|   | -Durability                                      | : 500 Mating cycles                    |  |  |  |  |
|   | -Delivered with Souriau contacts and Accessories |                                        |  |  |  |  |
|   | -Temperature Range                               | <u>-</u> −65°C to +200°C               |  |  |  |  |
|   | -Salt Spray                                      | : 500 hours                            |  |  |  |  |

: 107.71 g ± 10%

|           | dimension     |  |  |
|-----------|---------------|--|--|
| Dim       | Nominal       |  |  |
| Р         | 3.25±0.2      |  |  |
| PP        | 4.93±0.2      |  |  |
| R1        | 31.75         |  |  |
| R2        | 29.36         |  |  |
| S         | 39.7±0.3      |  |  |
| V         | 20.07+0/-1.25 |  |  |
| W         | 2.1/3.2       |  |  |
| Z         | 31.5 Max      |  |  |
| VV THREAD | M31x1-6g      |  |  |