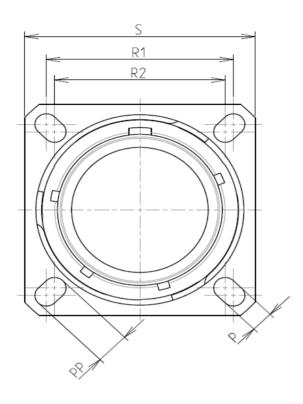

: 107.71 g ± 10%

|           | dimension     |  |  |
|-----------|---------------|--|--|
| Dim       | Nominal       |  |  |
| Р         | 3.25±0.2      |  |  |
| PP        | 4.93±0.2      |  |  |
| R1        | 31.75         |  |  |
| R2        | 29.36         |  |  |
| S         | 39.7±0.3      |  |  |
| V         | 20.07+0/-1.25 |  |  |
| W         | 2.1/3.2       |  |  |
| Z         | 31.5 Max      |  |  |
| VV THREAD | M31x1-6g      |  |  |