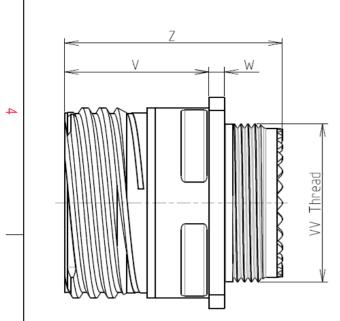

: 107.71 g ± 10%

|           | dimension     |  |  |
|-----------|---------------|--|--|
| Dim       | Nominal       |  |  |
| Р         | 3.25±0.2      |  |  |
| PP        | 4.93±0.2      |  |  |
| R1        | 31.75         |  |  |
| R2        | 29.36         |  |  |
| S         | 39.7±0.3      |  |  |
| V         | 20.07+0/-1.25 |  |  |
| W         | 2.1/3.2       |  |  |
| Z         | 31.5 Max      |  |  |
| VV THREAD | M31x1-6g      |  |  |